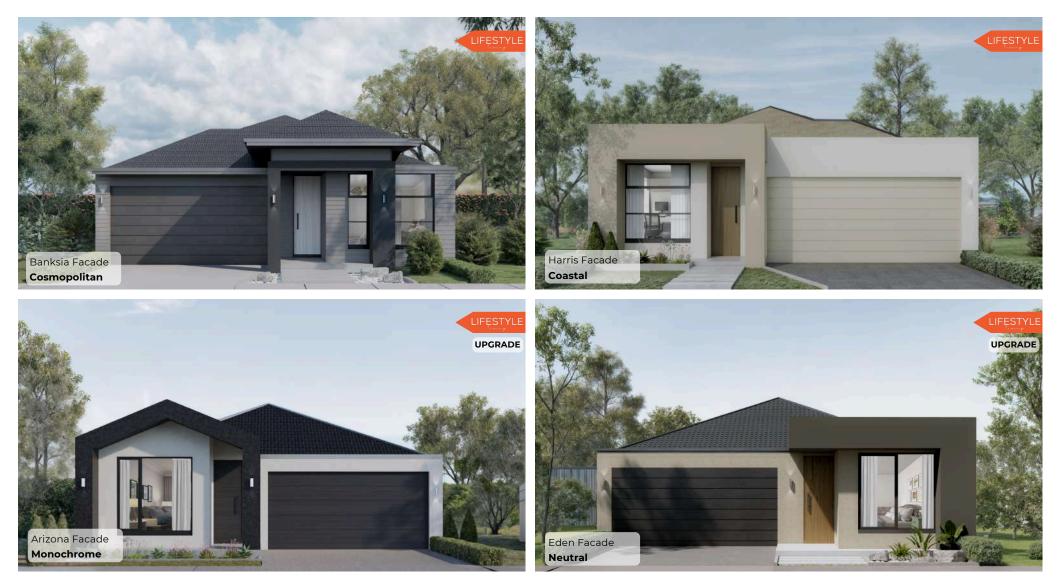

## FACADES

Standard Lifestyle Living Facades Include Banksia & Harris. Upgraded Facades Include Arizona & Eden. Each facade is available in a selection of six colour schemes: Original, Neutral, Cosmopolitan, Monochrome, Coastal & Rustic. For more information, please contact our sales team.

Photographic render is conceptual and may depict fixtures, finishes, and features not supplied/included by LV.D GROUP PTY LTD. Excluded items include but are not limited to landscaping items such as planter boxes, retaining walls, water features, pergolas, screens, driveways, and decorative items such as fencing and outdoor kitchens or barbeques. Package may be subject to developer's design review panel, council final approval and LV.D GROUP PTY LTD. Excluded items include but are not limited to landscaping items such as planter boxes, retaining walls, water features, pergolas, screens, driveways, and decorative items such as fencing and outdoor kitchens or barbeques. Package may be subject to developer's design review panel, council final approval and LV.D GROUP PTY LTDs 'procedure of purchase. This design and illustration remain the property of LV.D GROUP PTY LTD and may not be reproduced in whole or in part without written consent. Please contact for more information.