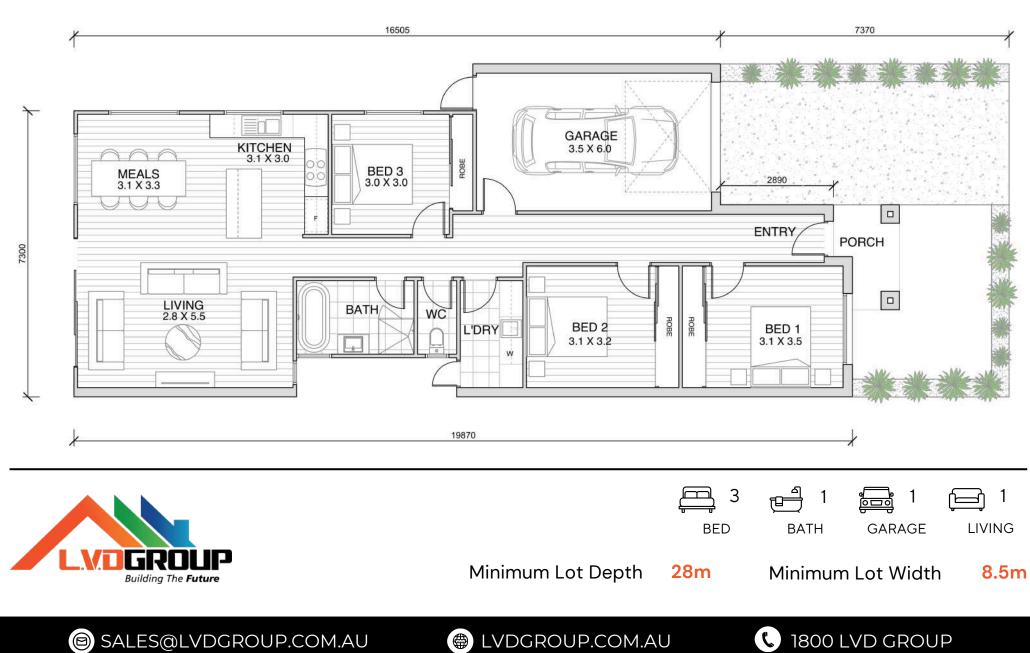

## KALKALLO 12.5





## FACADES





Standard Lifestyle Living Facades Include Banksia & Harris. Upgraded Facades Include Arizona & Eden. Each facade is available in a selection of six colour schemes: Original, Neutral, Cosmopolitan, Monochrome, Coastal & Rustic. For more information, please contact our sales team.

Photographic render is conceptual and may depict fixtures, finishes, and features not supplied/included by LV.D GROUP PTY LTD. Excluded items include but are not limited to landscaping items such as planter boxes, retaining walls, water features, pergolas, screens, driveways, and decorative items such as fencing and outdoor kitchens or barbeques. Package may be subject to developer's design review panel, council final approval and LV.D GROUP PTY LTD. Excluded items include but are not limited to