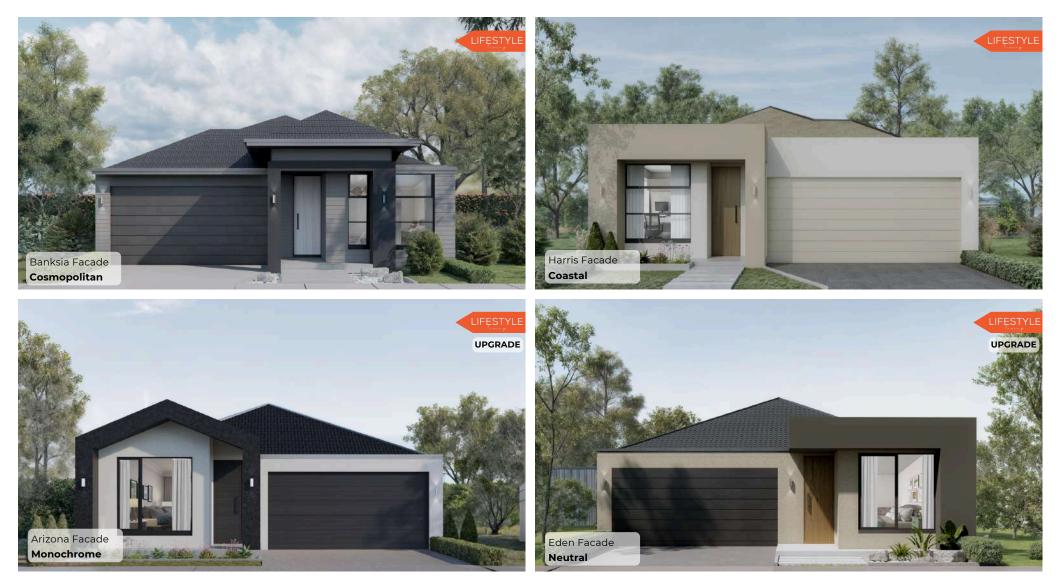

## FACADES

Standard Lifestyle Living Facades Include Banksia & Harris. Upgraded Facades Include Arizona & Eden. Each facade is available in a selection of six colour schemes: Original, Neutral, Cosmopolitan, Monochrome, Coastal & Rustic. For more information, please contact our sales team.