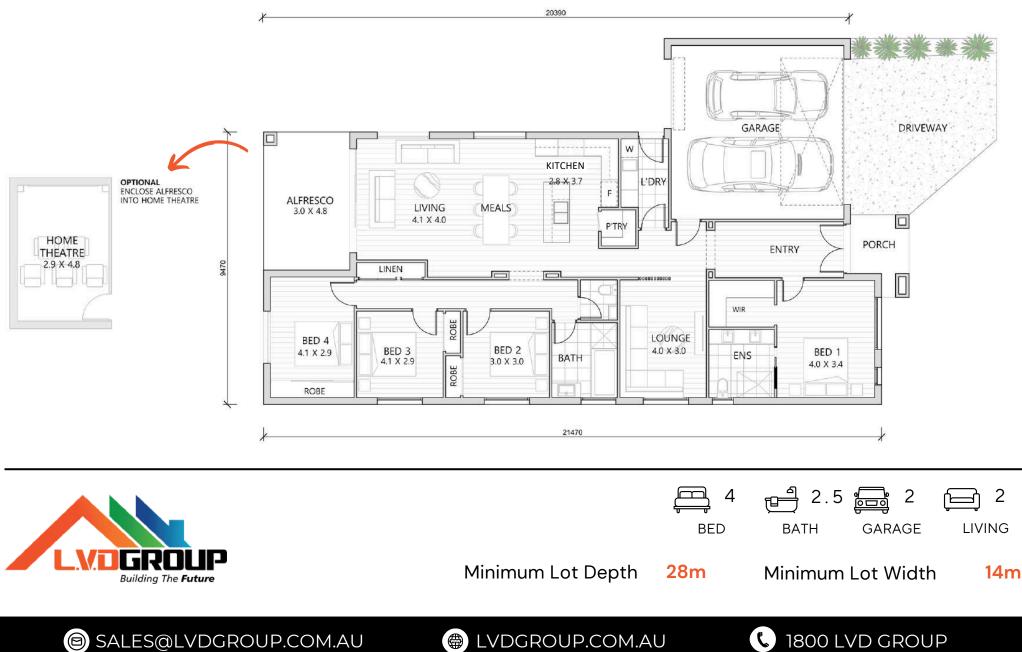

## **LEAFSPRING 24**





## FACADES





Standard Lifestyle Living Facades Include Banksia & Harris. Upgraded Facades Include Arizona & Eden. Each facade is available in a selection of six colour schemes: Original, Neutral, Cosmopolitan, Monochrome, Coastal & Rustic. For more information, please contact our sales team.

Photographic render is conceptual and may depict fixtures, finishes, and features not supplied/included by LV.D GROUP PTY LTD. Excluded items include but are not limited to landscaping items such as planter boxes, retaining walls, water features, pergolas, screens, driveways, and decorative items such as fencing and outdoor kitchens or barbeques. Package may be subject to developer's design review panel, council final approval and LV.D GROUP PTY LTD. Excluded items include but are not limited to