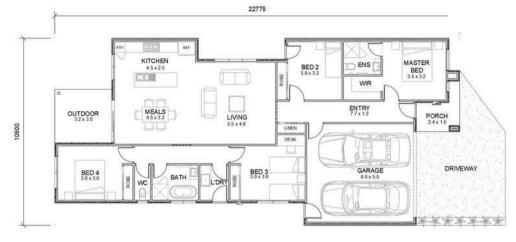

## **MODERN LIVING** AT AFFORDABLE PRICES

| FLOOR PLAN | VIOLA 21  |
|------------|-----------|
| FACADE     | BANKSIA   |
| HOUSE SIZE | 20.75SQ   |
| LAND SIZE  | <br>294M2 |

## OVERVIEW

Experience spacious modern living with 4 bedrooms, 2 bathrooms, and a double garage, all complemented by an open-plan living area.

Complemented by a timeless façade and a variety of design options to choose from, you'll find the perfect style to suit your taste.