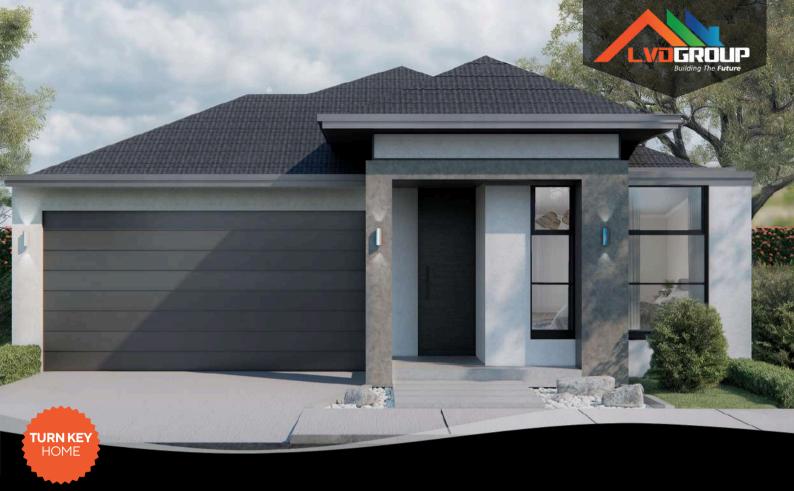

## **MODERN LIVING** AT AFFORDABLE PRICES

| FLOOR PLAN | VIOLA 21  |
|------------|-----------|
| FACADE     | BANKSIA   |
| HOUSE SIZE | 20.75SQ   |
| LAND SIZE  | <br>294M2 |

## **LOT 224 PITCHSTONE CIRCUIT EPPING VIC 3076**

\$799,000\*

GARAGE

LIVING

## OVERVIEW

Experience spacious modern living with 4 bedrooms, 2 bathrooms, and a double garage, all complemented by an open-plan living area.

Complemented by a timeless façade and a variety of design options to choose from, you'll find the perfect style to suit your taste.