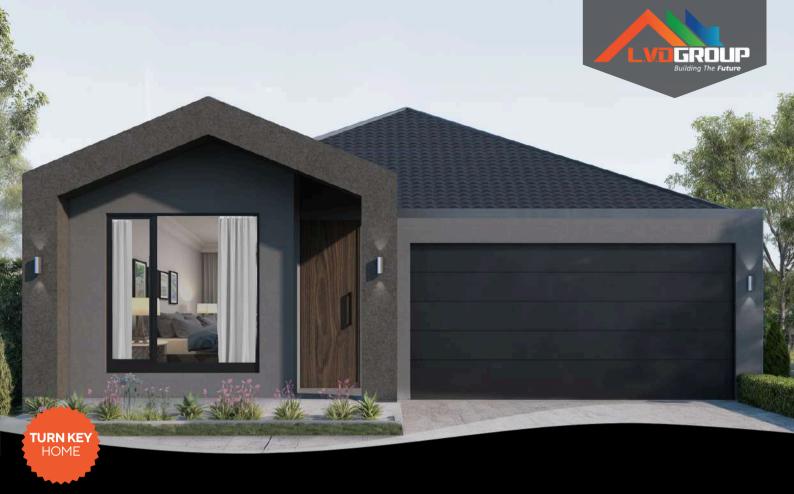

## **MODERN LIVING** AT AFFORDABLE PRICES

| FLOOR PLAN | ELANA 17  |
|------------|-----------|
| FACADE     | ARIZONA   |
| HOUSE SIZE | 17.01SQ   |
| LAND SIZE  | <br>238M2 |

## **LOT 227 PITCHSTONE CIRCUIT EPPING VIC 3076**

\$768,000\*

GARAGE

LIVING

## OVERVIEW

Experience spacious modern living with 4 bedrooms, 2 bathrooms, and a seamless transition to the alfresco area, all highlighted by a sleek open-plan living space.

Complemented by a timeless façade and a variety of design options to choose from, you'll find the perfect style to suit your