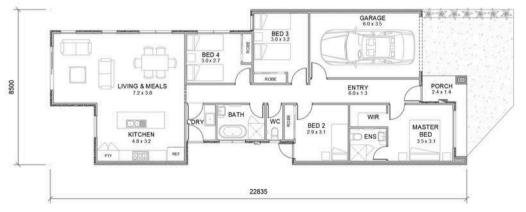

## **MODERN LIVING** AT AFFORDABLE PRICES

| FLOOR PLAN | ELANA 17  |
|------------|-----------|
| FACADE     | ARIZONA   |
| HOUSE SIZE | 17.01SQ   |
| LAND SIZE  | <br>238M2 |

## OVERVIEW

Experience spacious modern living with 4 bedrooms, 2 bathrooms, and a seamless transition to the alfresco area, all highlighted by a sleek open-plan living space.

Complemented by a timeless façade and a variety of design options to choose from, you'll find the perfect style to suit your