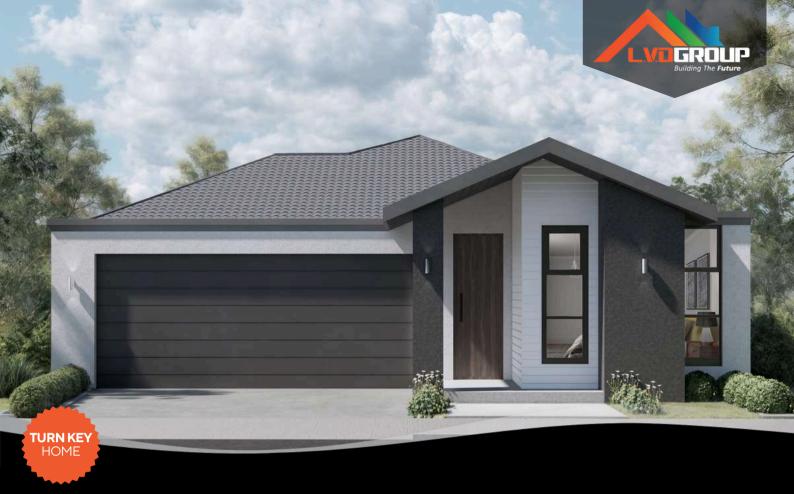

## **MODERN LIVING** AT AFFORDABLE PRICES

| FLOOR PLAN | GROVE 20  |
|------------|-----------|
| FACADE     | CASPIAN   |
| HOUSE SIZE | 19.67SQ   |
| LAND SIZE  | <br>294M2 |

## **LOT 230 PITCHSTONE CIRCUIT EPPING VIC 3076**

\$789,000\*

**GARAGE** 

LIVING

## OVERVIEW

Embrace spacious modern living with 4 bedrooms, 2 bathrooms, and a smooth connection to the alfresco area, enhanced by a contemporary open-plan living space.

Complemented by a timeless façade and a variety of design options to choose from, you'll find the perfect style to suit your taste.