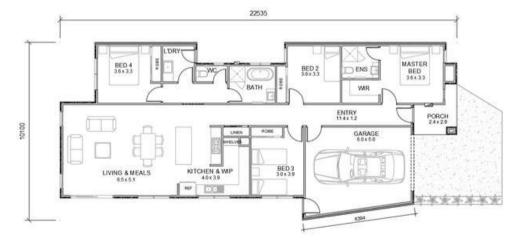

## **MODERN LIVING** AT AFFORDABLE PRICES

| FLOOR PLAN | GROVE 20  |
|------------|-----------|
| FACADE     | CASPIAN   |
| HOUSE SIZE | 19.67SQ   |
| LAND SIZE  | <br>294M2 |

## OVERVIEW

Embrace spacious modern living with 4 bedrooms, 2 bathrooms, and a smooth connection to the alfresco area, enhanced by a contemporary open-plan living space.

Complemented by a timeless façade and a variety of design options to choose from, you'll find the perfect style to suit your taste.