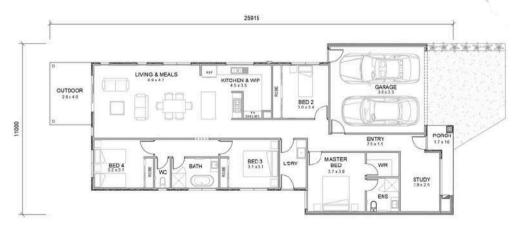

## **MODERN LIVING** AT AFFORDABLE PRICES

| FLOOR PLAN | APOLLO 23 |
|------------|-----------|
| FACADE     | HARRIS    |
| HOUSE SIZE | 23.42SQ   |
| LAND SIZE  | 365M2     |

## OVERVIEW

Embrace an abundance of space with 4 bedrooms, 2 bathrooms, a double garage, and seamless access to the alfresco area, all enhanced by a stylish open-plan living space.

Complemented by a timeless façade and a variety of design options to choose from, you'll find the perfect style to suit your taste.