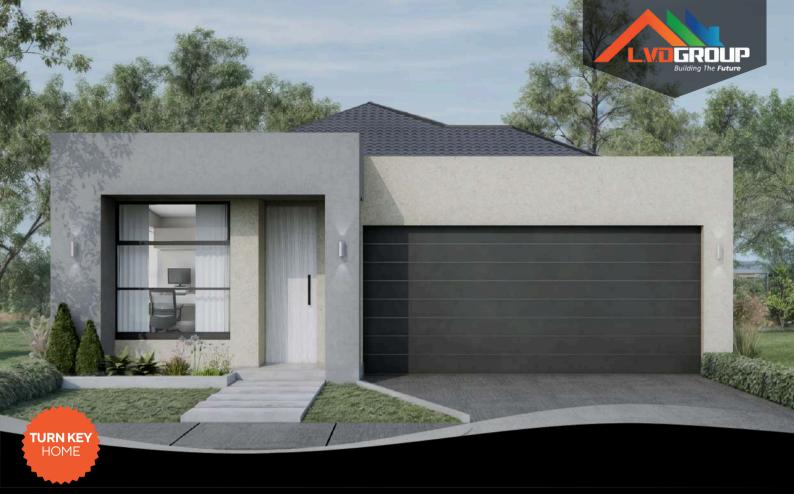

## **MODERN LIVING** AT AFFORDABLE PRICES

| FLOOR PLAN | APOLLO 23 |
|------------|-----------|
| FACADE     | HARRIS    |
| HOUSE SIZE | 23.42SQ   |
| LAND SIZE  | 365M2     |

## **LOT 236 DARGILE CIRCUIT EPPING VIC 3076**

\$829,000\*

GARAGE

LIVING

## OVERVIEW

Embrace an abundance of space with 4 bedrooms, 2 bathrooms, a double garage, and seamless access to the alfresco area, all enhanced by a stylish open-plan living space.

Complemented by a timeless façade and a variety of design options to choose from, you'll find the perfect style to suit your taste.